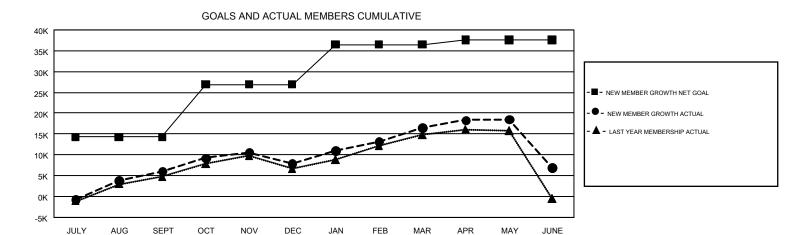

## REPORT DOES NOT INCLUDE CLUBS IN UNDISTRICTED AREAS.

| Clubs         |               |             |               | Members               |                                                                |                                                              |                                                    |  |
|---------------|---------------|-------------|---------------|-----------------------|----------------------------------------------------------------|--------------------------------------------------------------|----------------------------------------------------|--|
|               | RESULTS FOR   | R 2016-2017 |               | RESULTS FOR 2016-2017 |                                                                |                                                              |                                                    |  |
| QUARTER       | NEW CLUB GOAL | NEW CLUBS   | DROPPED CLUBS | QUARTER               | NEW MEMBER GROWTH<br>NET GOAL (not reinstated<br>or transfers) | NEW MEMBER<br>GROWTH ACTUAL (not<br>reinstated or transfers) | DROPPED<br>MEMBERS ACTUAL<br>(including transfers) |  |
| JULY/AUG/SEPT | 168           | 67          | 69            | JULY/AUG/SEPT         | 14,245                                                         | 18,758                                                       | 12,730                                             |  |
| OCT/NOV/DEC   | 166           | 86          | 51            | OCT/NOV/DEC           | 12,662                                                         | 11,151                                                       | 9,293                                              |  |
| JAN/FEB/MAR   | 102           | 165         | 31            | JAN/FEB/MAR           | 9,574                                                          | 14,846                                                       | 6,171                                              |  |
| APR/MAY/JUNE  | 82            | 149         | 102           | APR/MAY/JUNE          | 1,128                                                          | 13,176                                                       | 22,775                                             |  |

## GOALS AND ACTUAL NEW CLUBS CUMULATIVE

| DROPPED CLUBS: 253  DROPPED MEMBERS                         |        |                           |                                 | 228,326 (71.66%)<br>90,307 (28.34%) |        |
|-------------------------------------------------------------|--------|---------------------------|---------------------------------|-------------------------------------|--------|
| DECEASED                                                    | 1,431  | CLICK HERE FOR CUMULATIVE | TOTAL FAMILY UNIT MEMBERS       |                                     | 62,226 |
| CLUB CANCELLED         2,719           OTHER         46,817 |        | MEMBERSHIP DATA           |                                 |                                     |        |
|                                                             |        |                           | FAMILY MEMBERS PAYING HALF DUES |                                     | 34,943 |
| TOTAL                                                       | 50,967 |                           | DUES                            |                                     |        |