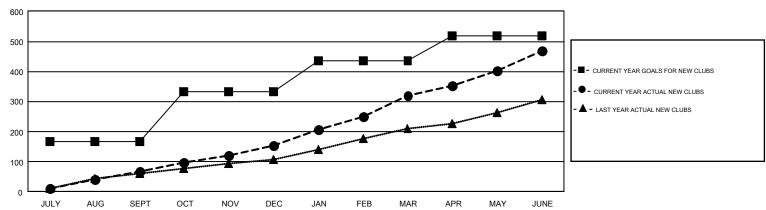

## REPORT DOES NOT INCLUDE CLUBS IN UNDISTRICTED AREAS.

| Clubs         |               |             |               | Members               |                                                                |                                                              |                                                    |  |
|---------------|---------------|-------------|---------------|-----------------------|----------------------------------------------------------------|--------------------------------------------------------------|----------------------------------------------------|--|
|               | RESULTS FOR   | R 2016-2017 |               | RESULTS FOR 2016-2017 |                                                                |                                                              |                                                    |  |
| QUARTER       | NEW CLUB GOAL | NEW CLUBS   | DROPPED CLUBS | QUARTER               | NEW MEMBER GROWTH<br>NET GOAL (not reinstated<br>or transfers) | NEW MEMBER<br>GROWTH ACTUAL (not<br>reinstated or transfers) | DROPPED<br>MEMBERS ACTUAL<br>(including transfers) |  |
| JULY/AUG/SEPT | 168           | 67          | 69            | JULY/AUG/SEPT         | 14,245                                                         | 18,758                                                       | 12,730                                             |  |
| OCT/NOV/DEC   | 166           | 86          | 51            | OCT/NOV/DEC           | 12,662                                                         | 11,151                                                       | 9,293                                              |  |
| JAN/FEB/MAR   | 102           | 165         | 31            | JAN/FEB/MAR           | 9,574                                                          | 14,846                                                       | 6,171                                              |  |
| APR/MAY/JUNE  | 82            | 149         | 102           | APR/MAY/JUNE          | 1,128                                                          | 13,176                                                       | 22,775                                             |  |

## GOALS AND ACTUAL NEW CLUBS CUMULATIVE

| DROPPED CLUBS: 253  DROPPED MEMBERS                         |        |                           |                                 | 228,326 (71.66%)<br>90,307 (28.34%) |        |
|-------------------------------------------------------------|--------|---------------------------|---------------------------------|-------------------------------------|--------|
| DECEASED                                                    | 1,431  | CLICK HERE FOR CUMULATIVE | TOTAL FAMILY UNIT MEMBERS       |                                     | 62,226 |
| CLUB CANCELLED         2,719           OTHER         46,817 |        | MEMBERSHIP DATA           |                                 |                                     |        |
|                                                             |        |                           | FAMILY MEMBERS PAYING HALF DUES |                                     | 34,943 |
| TOTAL                                                       | 50,967 |                           | DUES                            |                                     |        |